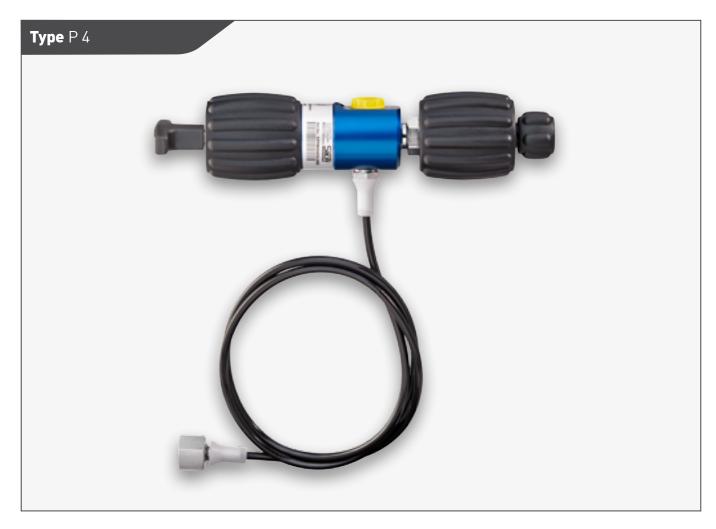

## **Pneumatic hand test pumps**

| Туре              | P 4                                                         |                                                                    |
|-------------------|-------------------------------------------------------------|--------------------------------------------------------------------|
| Pressure ranges   |                                                             |                                                                    |
| Negative pressure | -0.3 bar (depending on test sample / reference)             | -4.35 psi (depending on test sample / reference)                   |
| Positive pressure | 4 bar                                                       | 58 psi                                                             |
| OEM version       |                                                             |                                                                    |
| Pressure medium   | Air                                                         |                                                                    |
| Dimensions        | Approx. 225 x Ø 55 mm                                       | Approx. 8.86 x Ø 2.17 in                                           |
| Weight            | Approx. 980 g                                               | Approx. 2.16 lbs                                                   |
| Connections       |                                                             |                                                                    |
| Reference         | G¼ with Quick-Snap Y-plug-connection with PA hose [2 x 1 m] | G1/4 with Quick-Snap Y-plug-connection with PA hose (2 x 39,37 in) |
| Test sample       | G¼ with quick coupling and pressure hose (1 m)              | G¼ with quick coupling and pressure hose (39,37 in)                |
| Full version      |                                                             |                                                                    |
| Adapter kit       | Chrome-plated brass                                         |                                                                    |
| Gasket kit        | PA Seals and 0-rings                                        |                                                                    |
| Dimensions        | Approx. 450 x 370 x 110 mm                                  | Approx. 17.72 x 14.57 x 4.33 in                                    |
| Weight            | Approx. 4.2 kg                                              | Approx. 9.26 lbs                                                   |